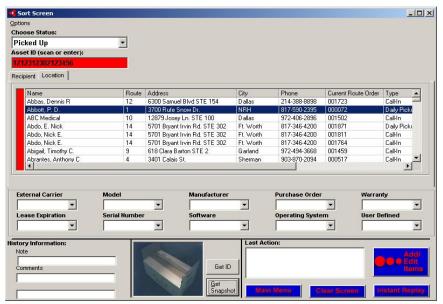

## **How it Works**

Each time a package is sorted, users have the option to record an electronic image. SCL*Intra's* interface allows users to record a picture, view the quality of the image and record the image in the database tagged to that item. Searches on specific items will produce a picture of that item or event. Images may be retaken as needed.

## **Benefits and Uses**

- Inbound Package Processing
  - o Record damaged or destroyed items as they arrive on the receiving dock.
  - o Send an image of a package to the end recipient along with their notification email.
  - o Record an electronic image of the recipient when the package is picked up.
  - Record an electronic image of the delivery vehicle and license.
- Asset Management maintain an electronic picture of all assets.
- People Tracking record an electronic image of all visitors to a location.